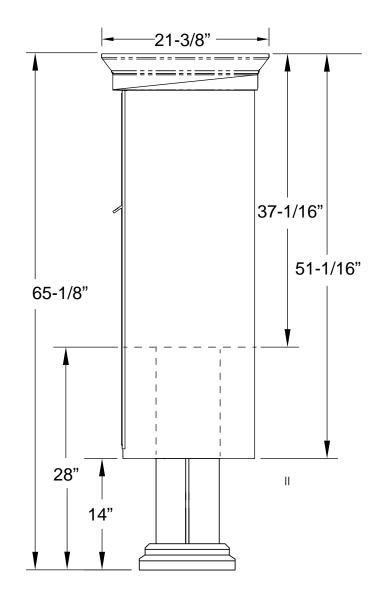

Overall w/ Recommended Clearance:





## **Configuration Details:**

Product Type: Cluster Box Units
 Installation: Mounted on a pedestal

3. Finish: Dark Bronze

4. Locks: Standard Cam Lock, 3 keys

5. Door Id: Decals

**6. Master Door:** Prepared for USPS Master Lock **Note:** Number placement on drawing does not represent

the final position of the engraving/decals.

## **Models Used:**

**(1)** 1570-8V

## (8) 3" H Tenant

(1) 13-3/8" H Parcel (1) 9-7/8" H Parcel

**Door Sizes Used:** 

MANA

## DO NOT SCALE OFF DRAWING

PROJECT NAME: 1570-8V

PROJECT NAME: 1570-8V

PROJECT NAME: 1570-8V

PROJECT NAME: 1570-8V

DRAWN BY:

DATE: 10-15-2018

P.O. NO:

SCALE: NONE

QUOTE NO:

DRAWING NO. WEB-91531

SHEET 1 OF 1