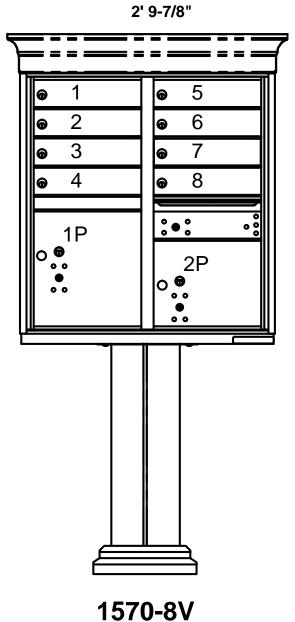

## **Configuration Details:**

Product Type: Cluster Box Units
 Installation: Mounted on a pedestal

3. Finish: Dark Bronze

4. Locks: Standard Cam Lock, 3 keys

5. Door Id: Decals

**6. Master Door:** Prepared for USPS Master Lock **Note:** Number placement on drawing does not represent

the final position of the engraving/decals.

## **Models Used:**

**(1)** 1570-8V

## (8) 3" H Tenant

(1) 13-3/8" H Parcel (1) 9-7/8" H Parcel

**Door Sizes Used:** 

MANA