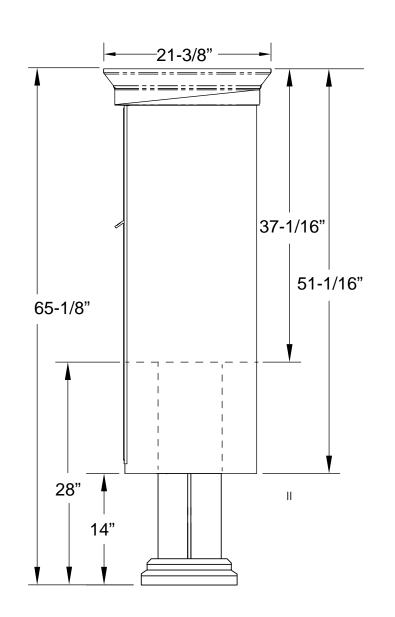

## **Configuration Details:**

- 1. Product Type: Cluster Box Units
- 2. Installation: Mounted on a pedestal
- 3. Finish: Dark Bronze
- 4. Locks: Standard Cam Lock, 3 keys
- 5. Door Id: Decals
- 6. Master Door: Prepared for USPS Master Lock

## Door Sizes Used:

(8) 3" H Tenant (3) 13-3/8" H Parcel (1) 9-7/8" H Parcel

## DO NOT SCALE OFF DRAWING

Models Used:

(1) 1570-8T6V

ELEVATION: site 1 | MAILBOXES: 8

PROJECT NAME: 1570-8T6-V

| 3   PARCELS: 4 |                     |    |              |  |
|----------------|---------------------|----|--------------|--|
|                |                     |    |              |  |
| DRAWN BY:      |                     |    |              |  |
| 3              | DATE: 10-18-2018    |    | P.O. NO:     |  |
|                | SCALE: NONE         |    | QUOTE NO:    |  |
|                | DRAWING NO. WEB-919 | 00 | SHEET 1 OF 1 |  |
|                |                     |    |              |  |