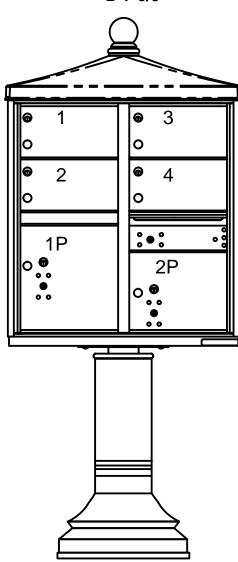

## **Configuration Details:**

Product Type: Cluster Box Units
 Installation: Mounted on a pedestal

3. Finish: Dark Bronze

4. Locks: Standard Cam Lock, 3 keys

5. Door Id: Decals

**6. Master Door:** Prepared for USPS Master Lock **Note:** Number placement on drawing does not represent

the final position of the engraving/decals.

## **Models Used:**

...

(1) 1570-4T5V2

(4) 6-1/2" H Tenant (1) 13-3/8" H Parcel (1) 9-7/8" H Parcel

**Door Sizes Used:** 

DO NOT SCALE OFF DRAWING