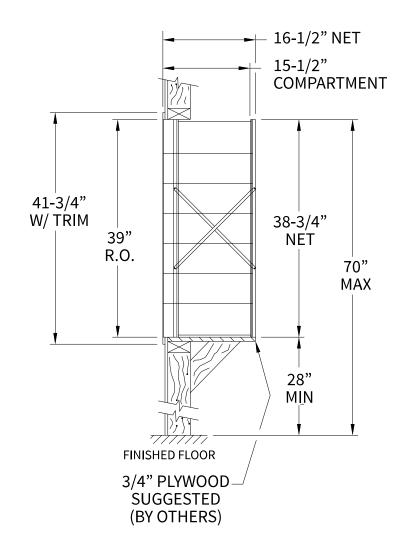

## 140075 Dimensions

Overall Width w/ Trim: 36-1/8" (Rough Opening: 33-7/8")

### **Side View**