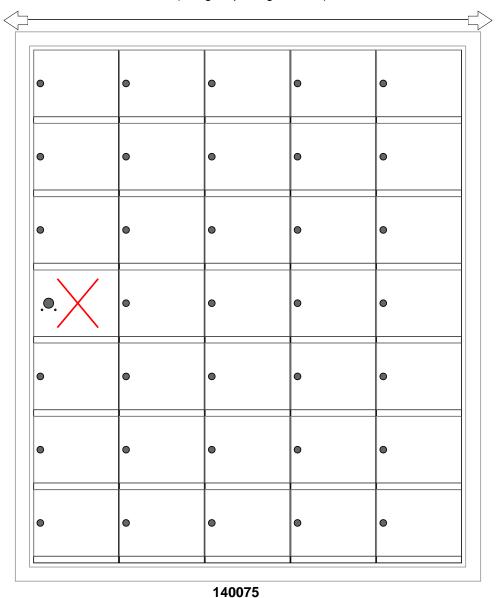

### **Models Used:**

(1) 140075

### **Door Sizes Used:**

(34) 1400 1x1 Compartment (1) 1x1 Master