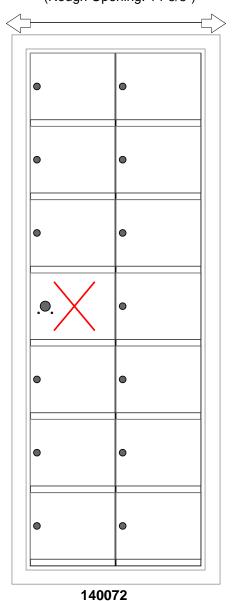

# **Configuration Details:**

1. Product Type: 1400 Horizontal

2. Installation: Front-load, Recessed Mount

3. Finish: Anodized Aluminum

4. Locks: Standard Cam Lock, 2 keys

5. Door ld: tbd6. Master Door: tbd

### **Models Used:**

(1) 140072

**Door Sizes Used:** 

(13) 1400 1x1 Compartment

(1) 1x1 Master