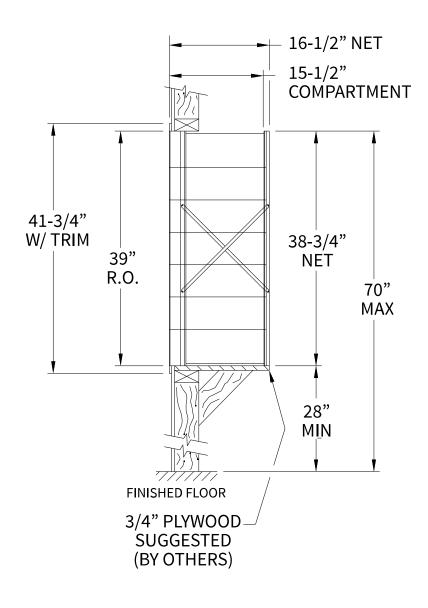

# 140072 Dimensions

Overall Width w/ Trim: 16-7/8" (Rough Opening: 14-5/8")

## Side View