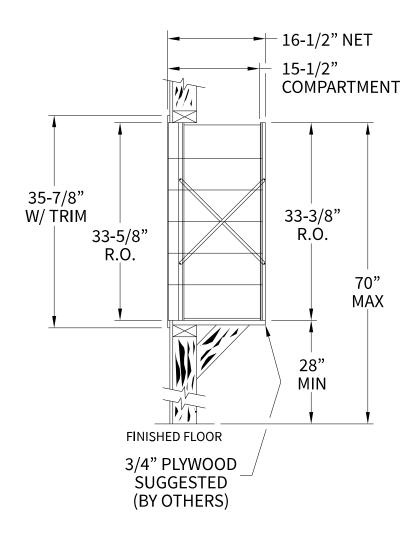

# 140064PL Dimensions

Overall Width w/ Trim: 29-3/4" (Rough Opening: 27-1/2")

## **Side View**