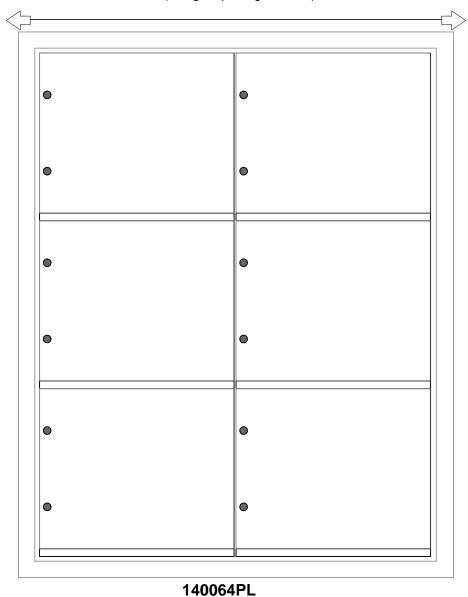

# 140064PL Dimensions

Overall Width w/ Trim: 29-3/4" (Rough Opening: 27-1/2")

# **Configuration Details:**

1. Product Type: 1400 Horizontal

2. Installation: Front-load, Recessed Mount

3. Finish: Anodized Aluminum4. Locks: Standard Cam Lock, 2 keys

5. Door ld: tbd6. Master Door: tbd

### **Models Used:**

**Door Sizes Used:** 

(1) 140064PL

(6) 1404 2x2 Parcel