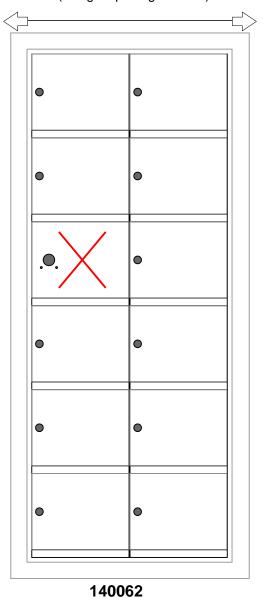

### **Models Used:**

(1) 140062

**Door Sizes Used:** 

(11) 1400 1x1 Compartment

(1) 1x1 Master