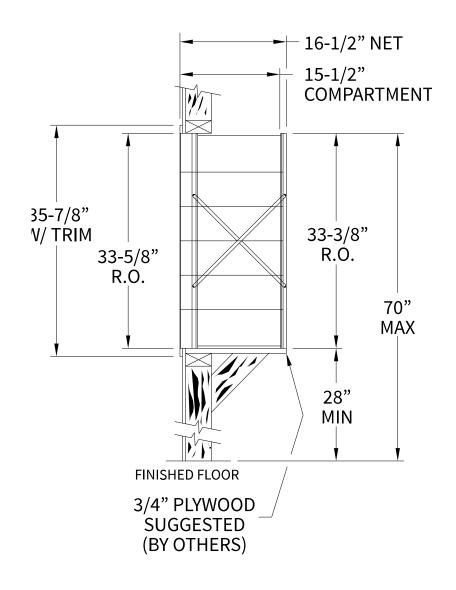

# 140062 Dimensions

Overall Width w/ Trim: 16-7/8" (Rough Opening: 14-5/8")

# Side View